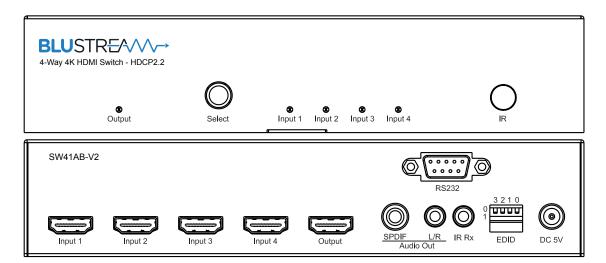

## SW41AB-V2

4-Way 4K HDMI Switch, HDMI 2.0, HDCP 2.2

## Specifications

Features 4x HDMI inputs which can be switched to single HDMI output

Supports full HDMI 2.0 specification 4K UHD video (4K @60Hz 4:4:4)

HDCP 2.2 compliant

Supports 3D signal display

Supports all industry standard video resolutions including VGA-WUXGA and 480i-4K

Control via front panel, RS-232 and IR

Advanced EDID management